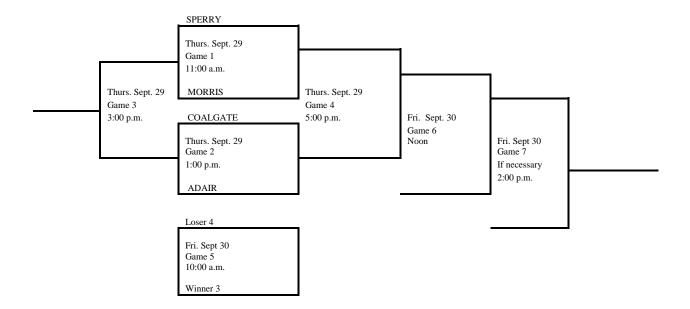

#### 2022Regional Tournament Fast-Pitch Softball

(Winner Only Advances) Regional 6

Site: Sperry

Date: Sept. 26, 2022

Class: 3A

Manager: High School Principal

Admission: Students and Adults \$8.35. (7.00 plus \$1.35 convenience fee)

Tickets are sold **online** only. The link can be found on the homepage of OSSAA.COM. No tickets will be sold at the sites.

(405) 840-1116 FAX (405) 840-9559 2022 Regional Tournament Fast-Pitch Softball