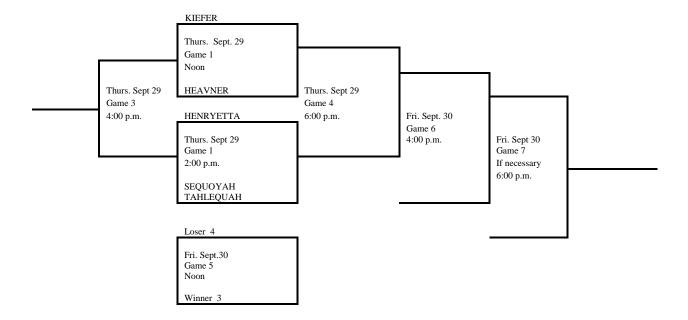

#### 2022 Regional Tournament Fast-Pitch Softball

(Winner Only Advances) Regional 5

Site: Kiefer

Date: Sept. 26, 2022

Class: 3A

Manager: High School Principal

Admission: Students and Adults \$8.35. (7.00 plus \$1.35 convenience fee)

Tickets are sold **online** only. The link can be found on the homepage of OSSAA.COM. No tickets will be sold at the sites.

(405) 840-1116 FAX (405) 840-9559