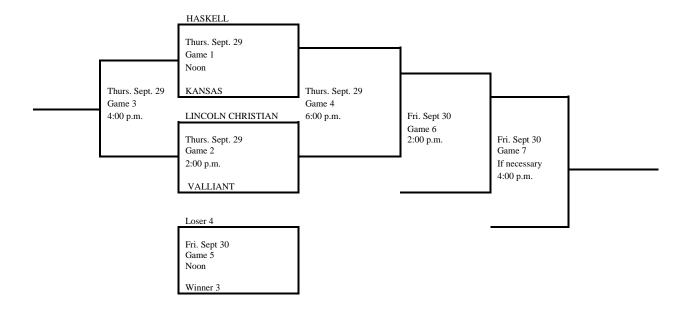

> (Winner Only Advances) Regional 7

Site: Haskell

Date: Sept. 26, 2022

Class: 3A

Manager: High School Principal

Admission: Students and Adults \$8.35. (7.00 plus \$1.35 convenience fee)

Tickets are sold **online** only. The link can be found on the homepage of OSSAA.COM. No tickets will be sold at the sites.

(405) 840-1116 FAX (405) 840-9559