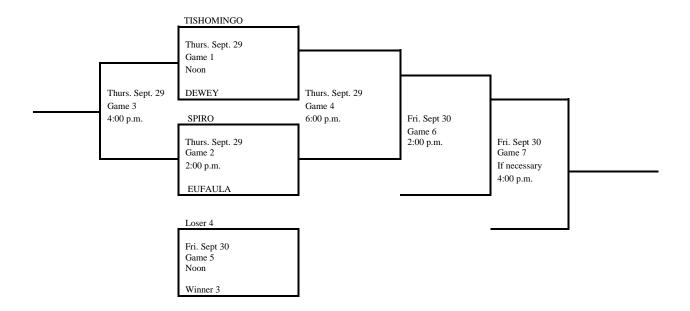

#### 2022 Regional Tournament Fast-Pitch Softball

(Winner Only Advances) Regional 8

Site: Tishomingo

Date: Sept. 26, 2022

Class: 3A

Manager: High School Principal

Admission: Students and Adults \$8.35. (7.00 plus \$1.35 convenience fee)

Tickets are sold **online** only. The link can be found on the homepage of OSSAA.COM. No tickets will be sold at the sites.