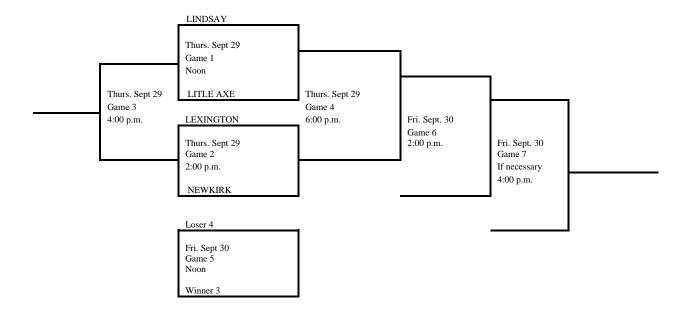

### 2022 Regional Tournament Fast-Pitch Softball

(Winner Only Advances) Regional 2

Site: Lindsay

Date: Sept. 26, 2022

Class: 3A

Manager: High School Principal

Admission: Students and Adults \$8.35. (7.00 plus \$1.35 convenience fee)

Tickets are sold **online** only. The link can be found on the homepage of OSSAA.COM. No tickets will be sold at the sites.

(405) 840-1116 FAX (405) 840-9559