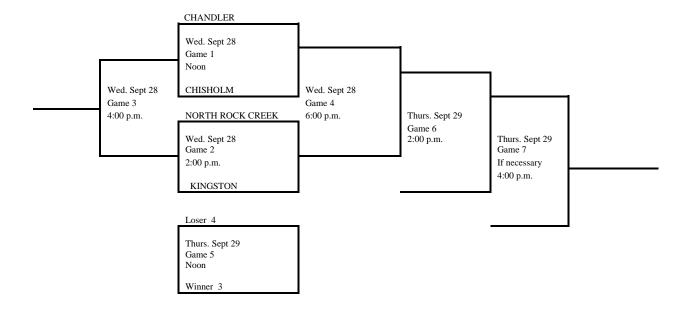

#### 2022 Regional Tournament Fast-Pitch Softball

(Winner Only Advances) Regional 4

Site: Chandler

Date: Sept. 26, 2022

Class: 3A

Manager: High School Principal

Admission: Students and Adults \$8.35. (7.00 plus \$1.35 convenience fee)

Tickets are sold **online** only. The link can be found on the homepage of OSSAA.COM. No tickets will be sold at the sites.

(405) 840-1116 FAX (405) 840-9559