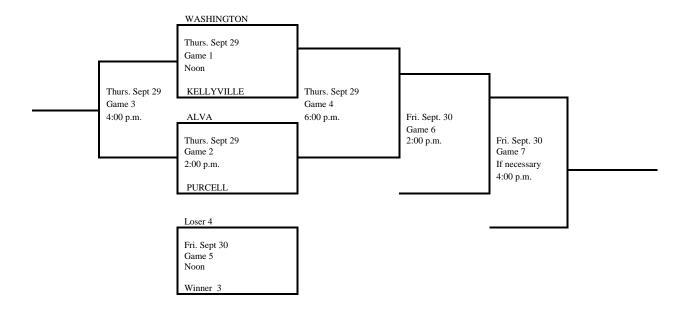

#### 2022 Regional Tournament Fast-Pitch Softball

(Winner Only Advances) Regional 3

Site: Washington

Date: Sept. 26, 2022

Class: 3A

Manager: High School Principal

Admission: Students and Adults \$8.35. (7.00 plus \$1.35 convenience fee)

Tickets are sold **online** only. The link can be found on the homepage of OSSAA.COM. No tickets will be sold at the sites.

(405) 840-1116 FAX (405) 840-9559