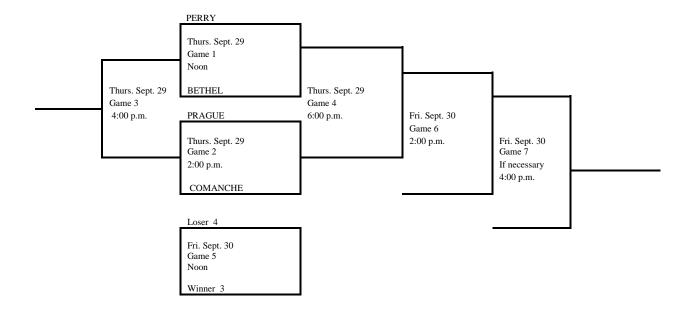

### 2022 Regional Tournament Fast-Pitch Softball

(Winner Only Advances) Regional 1

Site: Perry

Date: Sept. 26, 2022

Class: 3A

Manager: High School Principal

Admission: Students and Adults \$8.35. (7.00 plus \$1.35 convenience fee)

Tickets are sold **online** only. The link can be found on the homepage of OSSAA.COM. No tickets will be sold at the sites.

(405) 840-1116 FAX (405) 840-9559