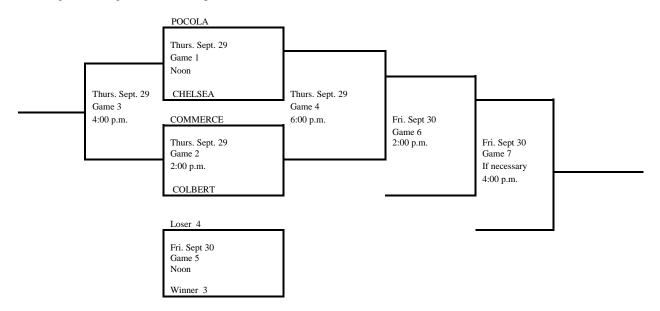

#### 2022 Regional Tournament Fast-Pitch Softball

(Winner Only Advances) Regional 6

Site: Pocola

Date: Sept. 26, 2022

Class: 2A

Manager: High School Principal

Admission: Students and Adults \$8.35. (7.00 plus \$1.35 convenience fee)

Tickets are sold **online** only. The link can be found on the homepage of OSSAA.COM. No tickets will be sold at the sites.

(405) 840-1116 FAX (405) 840-9559