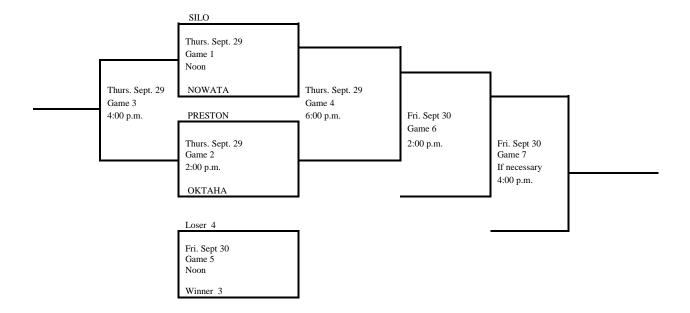

#### 2022 Regional Tournament Fast-Pitch Softball

(Winner Only Advances) Regional 5

Site: Silo

Date: Sept. 26, 2022

Class: 2A

Manager: High School Principal

Admission: Students and Adults \$8.35. (7.00 plus \$1.35 convenience fee)

Tickets are sold **online** only. The link can be found on the homepage of OSSAA.COM. No tickets will be sold at the sites.

(405) 840-1116 FAX (405) 840-9559