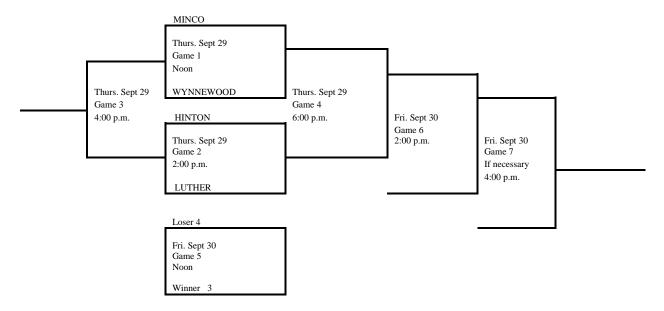

### 2022 Regional Tournament Fast-Pitch Softball

(Winner Only Advances) Regional 1

Site: Minco

Date: Sept. 26, 2022

Class: 2A

Manager: High School Principal

Admission: Students and Adults \$8.35. (7.00 plus \$1.35 convenience fee)

Tickets are sold **online** only. The link can be found on the homepage of OSSAA.COM. No tickets will be sold at the sites.

(405) 840-1116 FAX (405) 840-9559