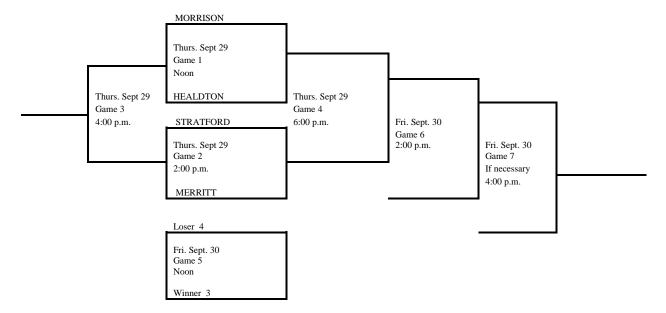

### 2022 Regional Tournament Fast-Pitch Softball

(Winner Only Advances) Regional 2

Site: Morrison

Date: Sept. 26, 2022

Class: 2A

Manager: High School Principal

Admission: Students and Adults \$8.35. (7.00 plus \$1.35 convenience fee)

Tickets are sold **online** only. The link can be found on the homepage of OSSAA.COM. No tickets will be sold at the sites.

(405) 840-1116 FAX (405) 840-9559