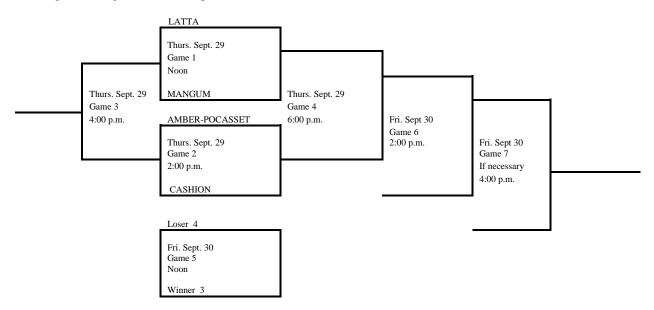

#### 2022 Regional Tournament Fast-Pitch Softball

(Winner Only Advances) Regional 4

Site: Latta

Date: Sept. 26, 2022

Class: 2A

Manager: High School Principal

Admission: Students and Adults \$8.35. (7.00 plus \$1.35 convenience fee)

Tickets are sold **online** only. The link can be found on the homepage of OSSAA.COM. No tickets will be sold at the sites.

(405) 840-1116 FAX (405) 840-9559