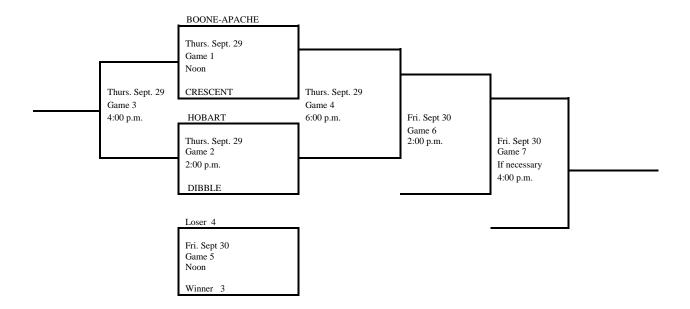

#### 2022 Regional Tournament Fast-Pitch Softball

(Winner Only Advances) Regional 3

Site: Boone-Apache

Date: Sept. 26, 2022

Class: 2A

Manager: High School Principal

Admission: Students and Adults \$8.35. (7.00 plus \$1.35 convenience fee)

Tickets are sold **online** only. The link can be found on the homepage of OSSAA.COM. No tickets will be sold at the sites.

(405) 840-1116 FAX (405) 840-9559