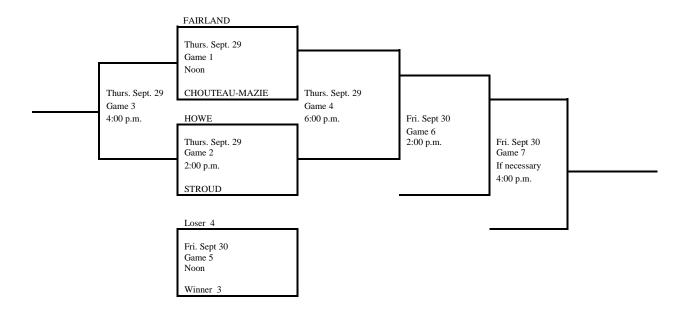

#### 2022 Regional Tournament Fast-Pitch Softball

(Winner Only Advances) Regional 8

Site: Fairland

Date: Sept. 26, 2022

Class: 2A

Manager: High School Principal

Admission: Students and Adults \$8.35. (7.00 plus \$1.35 convenience fee)

Tickets are sold **online** only. The link can be found on the homepage of OSSAA.COM. No tickets will be sold at the sites.