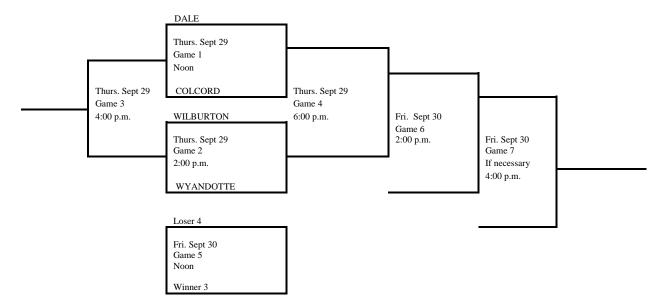

#### 2022 Regional Tournament Fast-Pitch Softball

(Winner Only Advances) Regional 7

Site: Dale

Date: Sept. 26, 2022

Class: 2A

Manager: High School Principal

Admission: Students and Adults \$8.35. (7.00 plus \$1.35 convenience fee)

Tickets are sold **online** only. The link can be found on the homepage of OSSAA.COM. No tickets will be sold at the sites.

(405) 840-1116 FAX (405) 840-9559