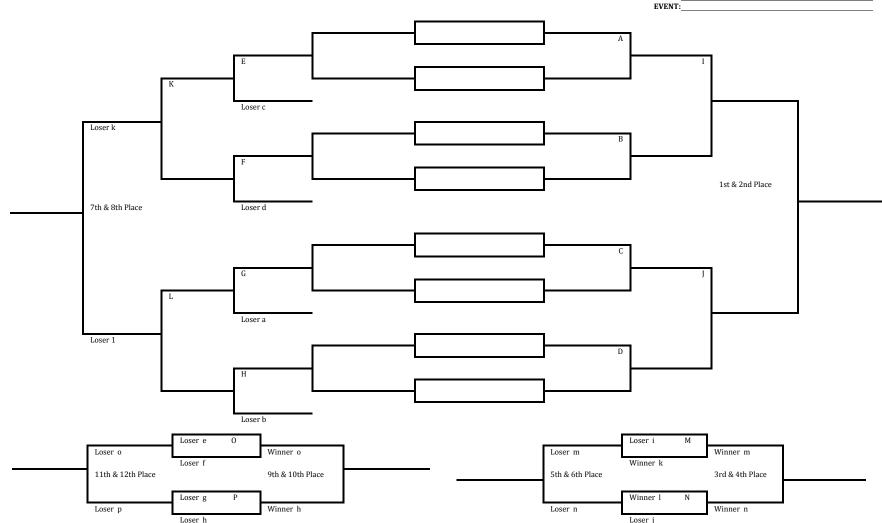

Scoring: 1st-12pts; 2nd-10 pts; 3rd-9pts; 4th-8pts; 5th-7pts; 6th-6pts; 7th-5pts; 8th-4pts; 9th-3pts; 10-2pts; 11th-1pt.

EVENT:\_\_\_\_