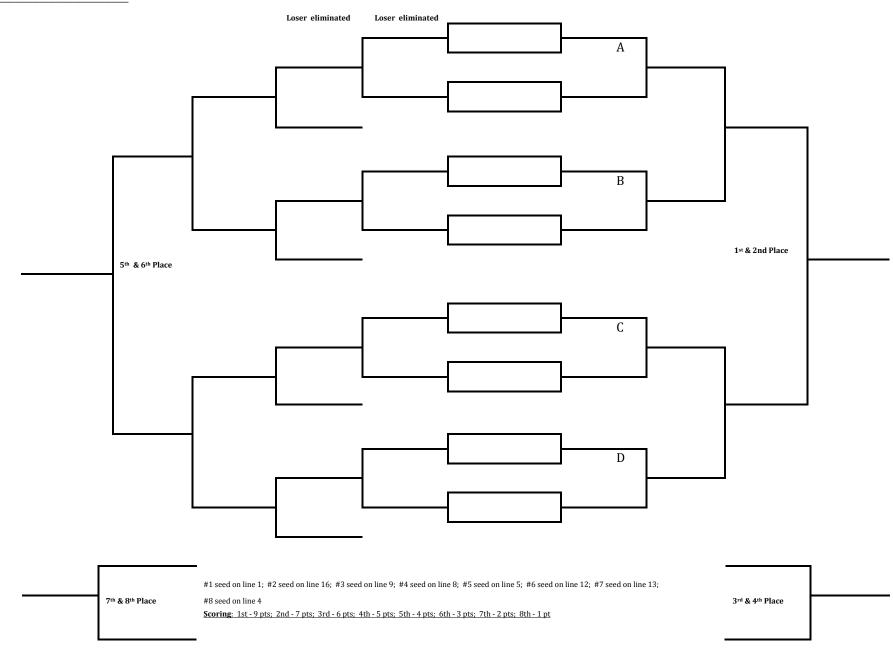

The first four seeds should be placed on the bracket as follows: #1 seed on line one; #2 seed on line eight; #3 seed on line five; #4 seed on line four. All other entries are placed on the remaining line by using a blind draw.

Scoring: 1st-9pts; 2nd-7pts; 3rd-6pts; 4th-5pts; 5th - 4 pts; 6th-3pts; 7th-2pts; 8th-1pt.

The first four seeds should be placed on the bracket as follows: #1 seed on line one; #2 seed on line sixteen; #3 seed on line eight. All other entries are placed on the remaining lines by using a blind draw. Byes are awarded to the seeded players in order of their seeding. If there are more than four byes they will be included in the blind draw.