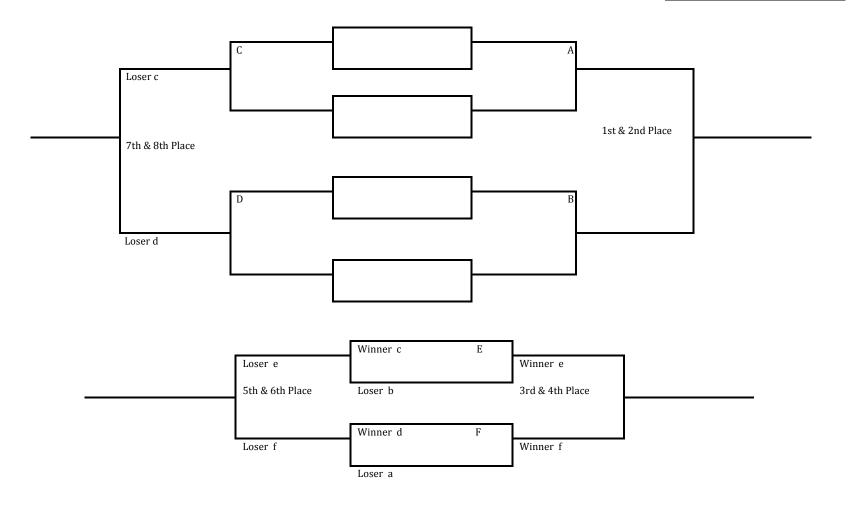

Scoring: 1st-12pts; 2nd-10 pts; 3rd-9pts; 4th-8pts; 5th-7pts; 6th-6pts; 7th-5pts; 8th-4pts; 9th-3pts; 10-2pts; 11th-1pt.

EVENT:\_\_\_\_